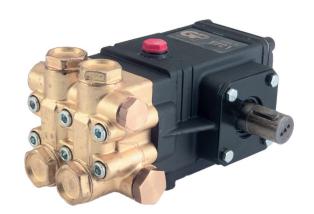

## **Duplex Plunger Pumps, Solid Shaft**

## **FEATURES** ■

- Forged brass manifold with an exclusive lifetime warranty
- Die-cast, anodized aluminum, oil-bath crankcase
- Solid ceramic plungers with continuously lubricated packings
- The original InterPump unitized stainless steel K01 inlet and outlet valves
- Ideal for drain cleaning and jetting applications
- Duplex pulsing action for improved impacted cleaning
- Also available in "L" left-handed and aluminum manifold versions

## SPECIFICATIONS

| Pump Model                 | T721B                    | T731B         | T9721B     | T9731B      |
|----------------------------|--------------------------|---------------|------------|-------------|
| Maximum Volume             | 2.2 GPM                  | 3.0/3.5 GPM   | 2.1 GPM    | 2.85 GPM    |
| Maximum Discharge Pressure | 1200 PSI                 | 1200/1000 PSI | 1000 PSI   | 1000 PSI    |
| Maximum Pump Speed         | 1450 RPM                 | 1450/1750 RPM | 1750 RPM   | 1750 RPM    |
| Maximum Inlet Pressure     | 125 PSI                  |               |            |             |
| Maximum Inlet Vacuum       | 9 ft. water (7.9 in. Hg) |               |            |             |
| Bore                       | .787 in. / 20 mm         |               |            |             |
| Stroke (in./mm)            | .374 / 9.5               | .472 / 12     | .307 / 7.8 | .414 / 10.5 |
| Crankcase Oil Capacity     | 10.1 oz.                 |               |            |             |
| Maximum Fluid Temperature  | 165°F                    |               |            |             |
| Inlet Port Thread          | 1/2-14 BSPP-F            |               |            |             |
| Discharge Port Thread      | 3/8-19 BSPP-F            |               |            |             |
| Shaft Diameter             | .945 in. / 24 mm         |               |            |             |
| Weight                     | 11.0 lbs.                |               |            |             |
| Dimensions                 | 8.8 x 6.8 x 5.4 in.      |               |            |             |